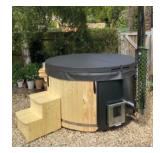

### The Glyme

2 Person Eco Tub

The ideal tub for those with less space who don't want to compromise on luxury. Available in both Air Bubble or Hydro (Water)

Jet systems.

Length: 190cm Width: 120cm Height: 103cm Depth: 92cm