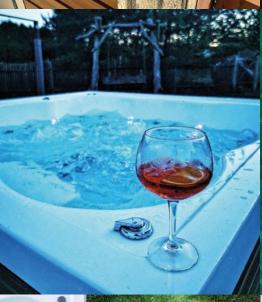

### Time to relax

Our wood-fired hot tubs are made for carefree relaxation and offer a break from the stresses and strains of everyday life.

Step into your very own paradise and allow your body to be soothed and your mind to unwind, combined with the captivating crackle of wood. Perfect enjoyed with your family, on your own or for socialising with friends.

Spoil your body with a healing and invigorating massage. Atmospheric underwater LED lighting will also help you to unwind, turning your spa into an oasis of beautiful colours. When the experience of warmth, bubbles, light and colour is combined with the sweet aromas of wood fire fragrances your Eco Tub will truly offer a sanctuary of relaxation for all the senses.