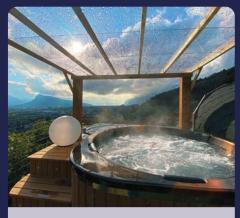

Spoil your body with a healing and invigorating massage. Atmospheric underwater LED lighting will also help you to unwind, turning your spa into an oasis of beautiful colours. When the experience of warmth, bubbles, light and colour is combined with the sweet aromas of wood fire fragrances your Eco Tub will truly offer a sanctuary of relaxation for all the senses.

### Staying warm

Once the tub has been heated, the insulated cover (which is provided as standard) improves heat efficiency by 30%.

With the insulated cover replaced, by the following morning you can dip straight back in with a cup of tea! That same evening, the heat up time would only be around 30 minutes.