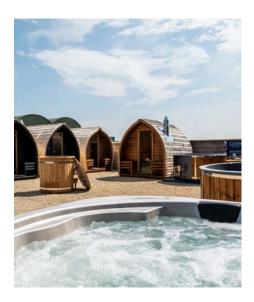

#### COMMERCIAL CUSTOMERS

Studies find that properties with a hot tub can make up to 154%\* compared to similar properties without.

Wood-fired hot tubs are perfect in a commercial settings as they allow for quick & simple changeovers in-between guests. We receive strong feedback from our commercial customers that their guests respond really positively to wood-fired hot tubs and enjoy the novelty of relaxing in one.

Our tubs help to transform winter occupancy whilst still remaining low maintenance & providing an almost instant return on investment. As all of our tubs have fibreglass or acrylic as standard, cleaning & changeovers remain simple and time-efficient.