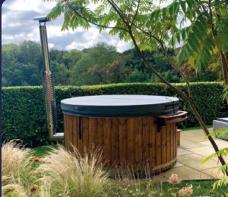

#### The Burford

5/6 Person Eco Tub

The popular choice for many, The Burford features all of the accessories (and a little more) that most have on their 'wish list' when shopping for their hot tub. Available in both Air Bubble or Hydro (Water) Jet systems.

# The Burford (Air & Hydro)

5-6 Person Eco Tub

The popular choice for many, The Burford remains our best selling model & features all of the accessories (and a little more!) that most have on their 'wish list' when selecting their Wood-Fired Hot Tub. Available in a choice of two bubble systems.