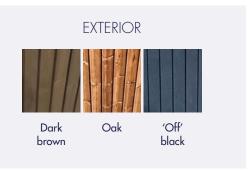

Length: 225cm Width: 225cm Height: 108cm

All of our models are available to order in a minimum of six standard classic colour combinations – ensuring your new Eco Tub will compliment your garden.

The exterior is treated to last for approximately 7 years with no maintenance. It can be re-treated with Danish Oil to help nourish the cladding, or re-stained (in the same way you would your garden fence or other furniture). The freedom to re-stain your Eco Tub will allow it to remain in keeping with your garden for many years to come.