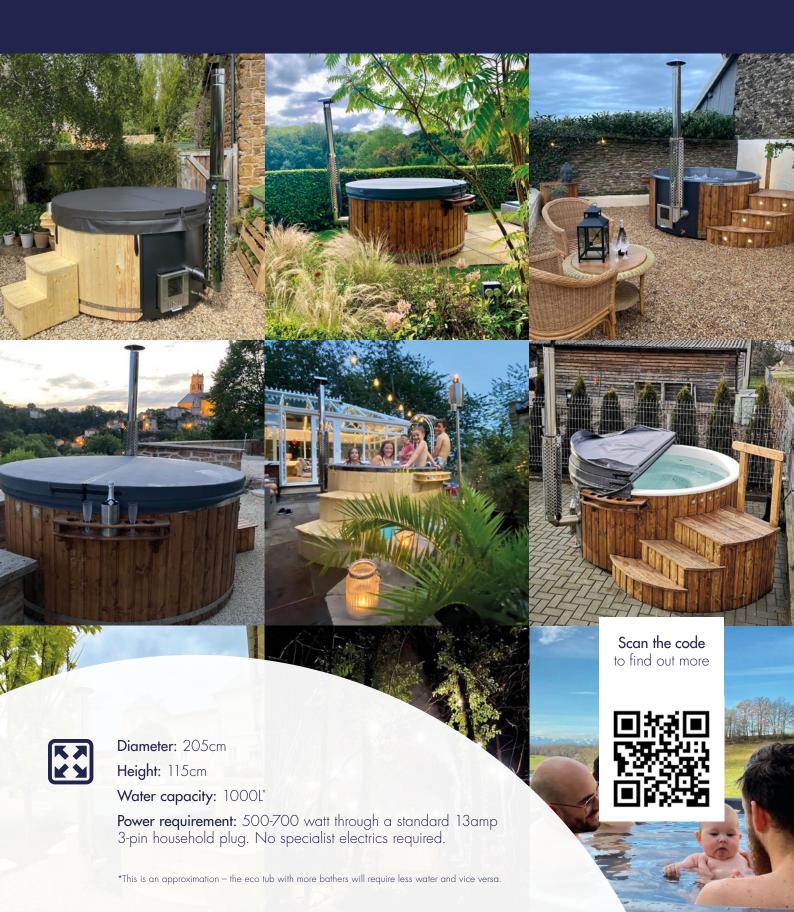

# The Kingham

5 Person Eco Tub

NEW MODEL

Scan the code to find out more

Length: 200cm Width: 200cm

Height: 100cm

Water capacity: 1000L\*

**Power requirement:** 500-700 watt through a standard 13amp 3-pin household plug. No specialist electrics required.

> Diameter: 205cm Height: 115cm