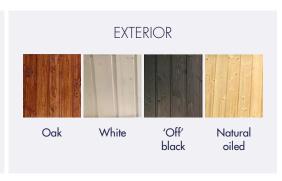

Length: 225cm Width: 225cm Height: 108cm

All of our models are available to order in a minimum of six standard classic colour combinations – ensuring your new Eco Tub will compliment your garden.

The exterior is treated to last for approximately 7 years with no maintenance. It can be re-treated with Danish Oil to help nourish the cladding, or re-stained (in the same way you would your garden fence or other furniture). The freedom to re-stain your Eco Tub will allow it to remain in keeping with your garden for many years to come.