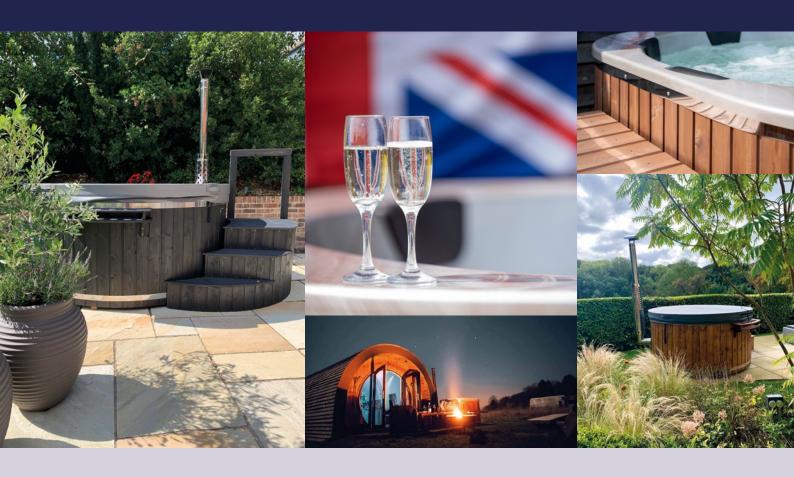

### Time to relax

Our wood-fired hot tubs are made for carefree relaxation and offer a break from the stresses and strains of everyday life.

Step into your very own paradise and allow your body to be soothed and your mind to unwind, combined with the captivating crackle of wood. Perfect enjoyed with your family, on your own or for socialising with friends.

Spoil your body with a healing and invigorating massage. Atmospheric underwater LED lighting will also help you to unwind, turning your spa into an oasis of beautiful colours. When the experience of warmth, bubbles, light and colour is combined with the sweet aromas of wood fire fragrances your Eco Tub will truly offer a sanctuary of relaxation for all the senses.

### Your very own oasis