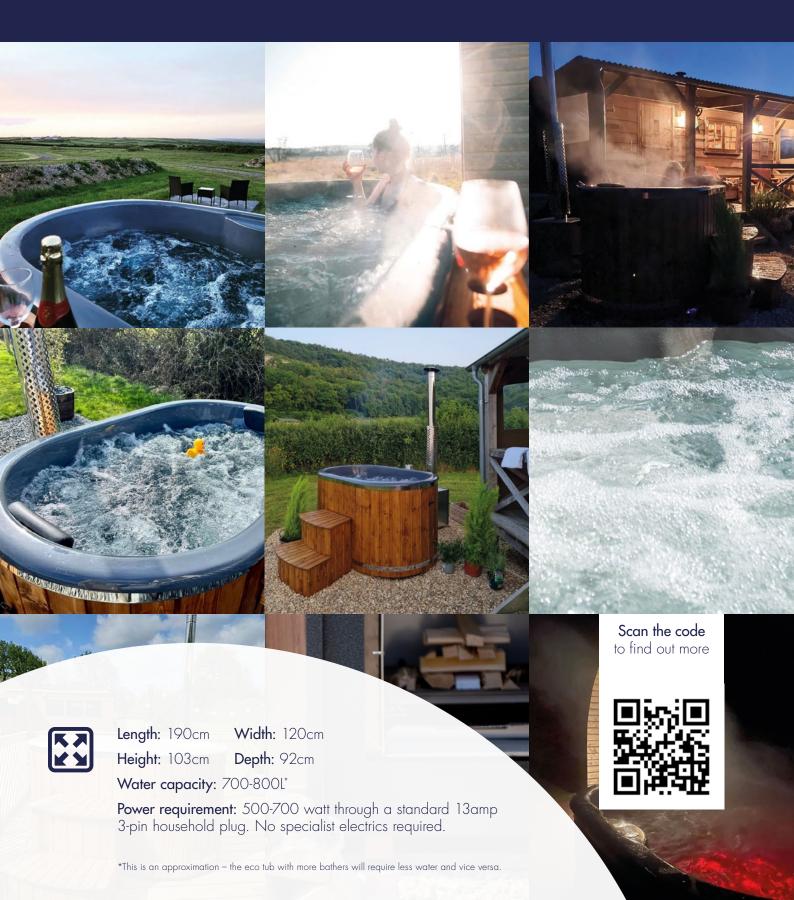

### The Glyme

2 Person Eco Tub

The ideal tub for those with less space who don't want to compromise on luxury. Available in both Air Bubble or Hydro (Water)

Jet systems.

Length: 190cm Width: 120cm Height: 103cm Depth: 92cm

# The Kingham

5 Person Eco Tub

NEW MODEL

Scan the code to find out more

Length: 200cm Width: 200cm

Height: 100cm

Water capacity: 1000L\*

**Power requirement:** 500-700 watt through a standard 13amp 3-pin household plug. No specialist electrics required.