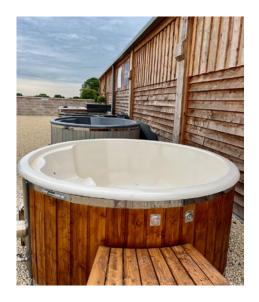

### Time to relax

Our wood-fired hot tubs are made for carefree relaxation and offer a break from the stresses and strains of everyday life.

Step into your very own paradise and allow your body to be soothed and your mind to unwind, combined with the captivating crackle of wood. Perfect enjoyed with your family, on your own or for socialising with friends.

Spoil your body with a healing and invigorating massage. Atmospheric underwater LED lighting will also help you to unwind, turning your spa into an oasis of beautiful colours. When the experience of warmth, bubbles, light and colour is combined with the sweet aromas of wood fire fragrances your Eco Tub will truly offer a sanctuary of relaxation for all the senses.