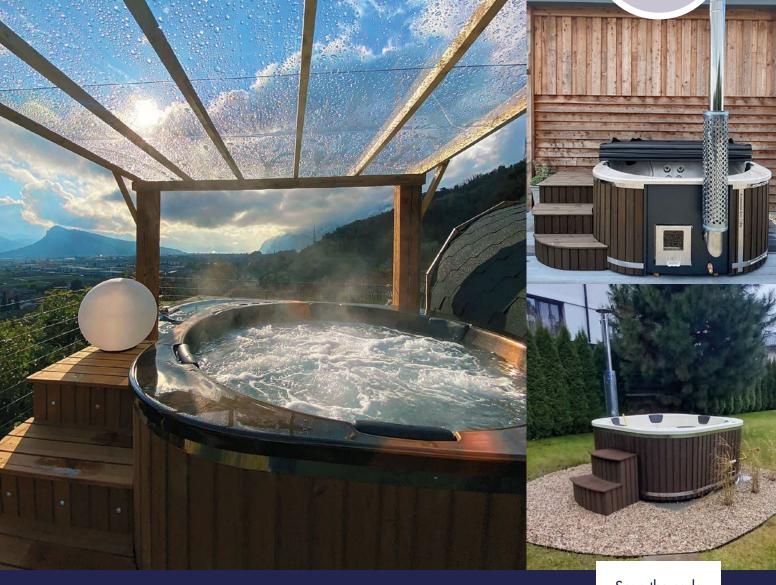

### Time to relax

Our wood-fired hot tubs are made for carefree relaxation and offer a break from the stresses and strains of everyday life.

Step into your very own paradise and allow your body to be soothed and your mind to unwind, combined with the captivating crackle of wood. Perfect enjoyed with your family, on your own or for socialising with friends.

Spoil your body with a healing and invigorating massage. Atmospheric underwater LED lighting will also help you to unwind, turning your spa into an oasis of beautiful colours. When the experience of warmth, bubbles, light and colour is combined with the sweet aromas of wood fire fragrances your Eco Tub will truly offer a sanctuary of relaxation for all the senses.