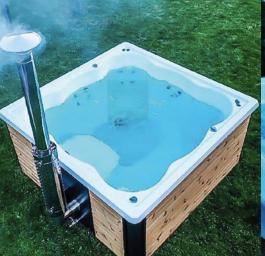

# Hand-crafted, luxury wood burning hot tubs

### Time to relax

Our wood-fired hot tubs are made for carefree relaxation and offer a break from the stresses and strains of everyday life.

Step into your very own paradise and allow your body to be soothed and your mind to unwind, combined with the captivating crackle of wood. Perfect enjoyed with your family, on your own or for socialising with friends.

Of course, our wood-fired hot tubs give you the flexibility to use your tub as a luxurious plunge pool during those warmer days!