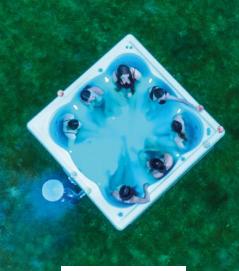

dro (water jet) massage system with adjustable outlets for tailored output
- Stainless steel flue and Internal boiler
- High-grade Grade 304 chlorine-resistant materials
- Chimney guard
- Hand-crafted fibreglass tub (this prevents air pockets from forming)

- Extended drinks bar with wine chiller
- Deluxe steps
- Rain cowl
- 8 waterproof headrests
- Tension bands for longevity
- Insulating fibres within the layers of fibreglass (ensures no rodent risks to electrics as with spray foam insulation)
- Water treatment starter sample & discount code
- Quick-drain tap with brass hose-lock fitting – meaning you can empty and fill you tub via your hosepipe
- Available to order with a filter system and electric heater
- 24 months warranty





## The Moreton

10 Person Eco Tub

NEW MODEL















Width: 225cm Length: 225cm

Height: 108cm

Water capacity: 1600-1800L\*

**Power requirement:** 500-700 watt through a standard 13amp 3-pin household plug. No specialist electrics required.

\*This is an approximation – the eco tub with more bathers will require less water and vice versa.





An exciting 'first' for the Wood-Fired Hot Tub industry, The Moreton is instantly recognisable – not only for its square shape & size but also for its incredible specification of features.

- Hand-crafted and made to the highest possible specifications
- Defined seating for 7 with ample space for 10!
- Insulated cover increases heat efficiency by 30%
- 7 integrated headrests
- 1.5 hour heat-up time in optimum conditions
- Internal colour change LED lighting
- 12 air jets
- 19 hydro (water) jets
-