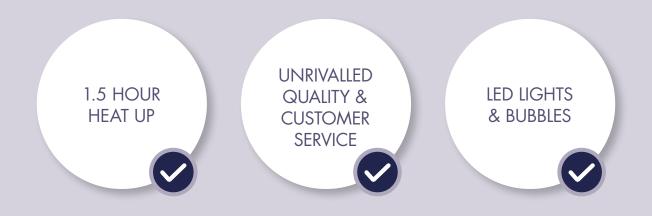

At Cotswold Eco Tubs, we recognise that both the luxury of spontaneity & realistic long-term running costs should be integral to our design process.

Our Eco Tubs average at just 1.5 hour heat up\* & require less than £6\* per fuel per evening (and of course, no cost when not in use).

#### Swift heat up

With heat up times averaging at an amazing 1.5-2 hours, why would you look at any other option for your hot tub? Electric hot tubs are notorious for taking at least 24 hours to get to temperature, for what may only be a couple of hours use. With our Eco tubs, by simply replacing the lid after use you are able to retain the heat ready for an even quicker heat up time tomorrow.

### Staying warm

Once the tub has been heated, the insulated cover (which is provided as standard) improves heat efficiency by 30%.

With the insulated cover replaced, by the following morning you can dip straight back in with a cup of tea! That same evening, the heat up time would only be around 30 minutes.