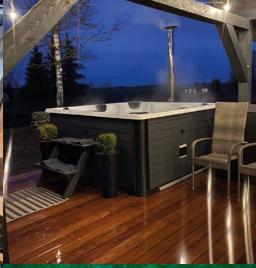

# Hand-crafted, luxury wood burning hot tubs

### Time to relax

Our wood-fired hot tubs are made for carefree relaxation and offer a break from the stresses and strains of everyday life.

Step into your very own paradise and allow your body to be soothed and your mind to unwind, combined with the captivating crackle of wood. Perfect enjoyed with your family, on your own or for socialising with friends.

Of course, our wood-fired hot tubs give you the flexibility to use your tub as a luxurious plunge pool during those warmer days!