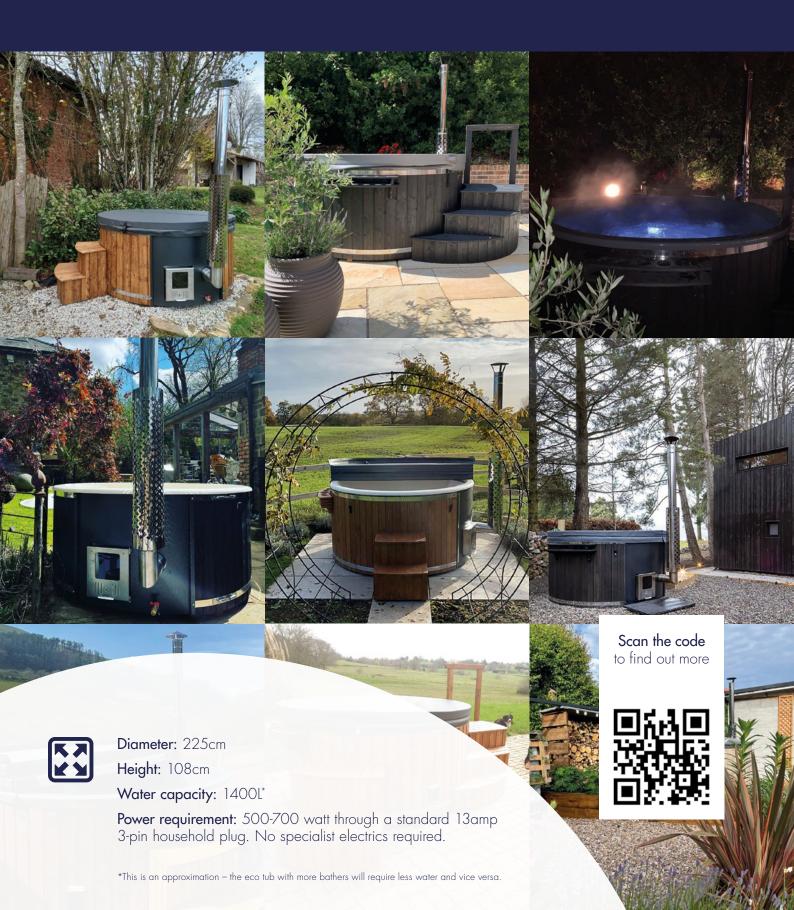

### The Winchcombe

8/9 Person Eco Tub

One of the biggest tubs on the market, perfect for those who like to stretch out. Available in both Air Bubble or Hydro (Water) Jet versions.

> Diameter: 225cm Height: 108cm

# The Kingham

5 Person Eco Tub

NEW MODEL

Scan the code to find out more

Length: 200cm Width: 200cm

Height: 100cm

Water capacity: 1000L\*

**Power requirement:** 500-700 watt through a standard 13amp 3-pin household plug. No specialist electrics required.

## The Moreton

10 Person Eco Tub

NEW MODEL

Width: 225cm Length: 225cm

Height: 108cm

Water capacity: 1600-1800L\*

**Power requirement:** 500-700 watt through a standard 13amp 3-pin household plug. No specialist electrics required.